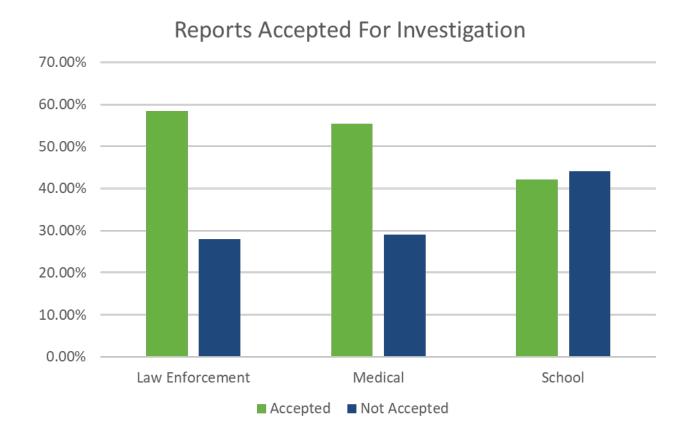

#### **Reports Filed By Mandated Reporters**

- 47% Met legal criteria for investigation
- 16% Refer to law enforcement/other entity
- 37% Not accepted/ No action required