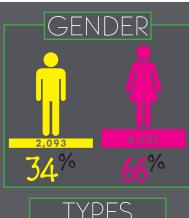

# **2018 PERFORMANCE &** QUALITY SCORECARD

ABUSE

)K

58.3°

1.3%

3.4%

SEXUAL

PHYSICAL

NEGLECT

ENDANGËRMENT

Human

TRAFFICKING

Other

\*Some children presented with more than one type of abuse.

4,280

94

227

248

ETHNICITY Caucasian 48.29% African Am. 41.89% Hispanic/Latino 4.37% Am.Indian/Alaska Native 0.34% Asian/Pacific Islander 0.24% Other 4.87% Undisclosed 0.1%

2,554 CHILDREN RECEIVED MEDICAL EXAMS
1,181 CHILD ABUSE VICTIMS RECEIVED COUNSELING SERVICES
4,590 CHILD ABUSE VICTIMS WERE REFERRED FOR COUNSELING