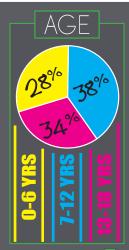

# **2018 PERFORMANCE &** QUALITY SCORECARD

ABUSE

)K

58.3°

1.3%

3.4%

SEXUAL

PHYSICAL

NEGLECT

ENDANGËRMENT

Human

TRAFFICKING

Other

\*Some children presented with more than one type of abuse.

4,280

94

227

248

ETHNICITY Caucasian 48.29% African Am. 41.89% Hispanic/Latino 4.37% Am.Indian/Alaska Native 0.34% Asian/Pacific Islander 0.24% Other 4.87% Undisclosed 0.1%

2,554 CHILDREN RECEIVED MEDICAL EXAMS
1,181 CHILD ABUSE VICTIMS RECEIVED COUNSELING SERVICES
4,590 CHILD ABUSE VICTIMS WERE REFERRED FOR COUNSELING